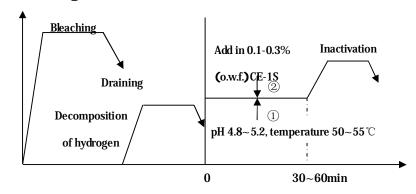

## **Direction for Usage**

Note: CE-1S will be used in dosage of 0.1~0.3% (o.w.f.) and be diluted.